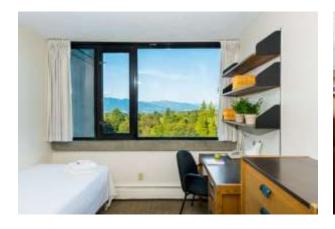

## **VSP** Accommodation

- Accommodation on campus
- Easy access to classrooms, recreation and campus amenities
- Free Wifi in lobby; wired high speed Internet in guest rooms
- Laundry on site

### Shared apartments (4 to 6 bedrooms)

- Private bedrooms with single bed
- In-suite bathroom
- Shared living space with TV
- Equipped kitchen

If maximum occupancy is reached in apartment style accommodation, students may be placed in dormitory style accommodation