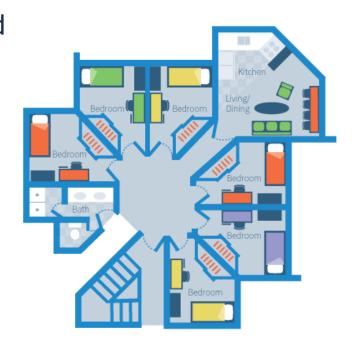

### Shared apartments (4 to 6 bedrooms)

- Private bedrooms with single bed
- In-suite bathroom
- Shared living space with TV
- Equipped kitchen

If maximum occupancy is reached in apartment style accommodation, students may be placed in dormitory style accommodation