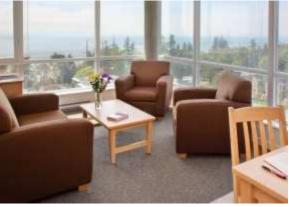

## **VSP** Accommodation

- Accommodation on campus
- Easy access to classrooms, recreation and campus amenities
- Free Wifi in lobby; wired high speed Internet in guest rooms
- Laundry on site

### Shared apartments (4 to 6 bedrooms)

- Private bedrooms with single bed
- In-suite bathroom
- Shared living space with TV
- Equipped kitchen

If maximum occupancy is reached in apartment style accommodation, students may be placed in dormitory style accommodation